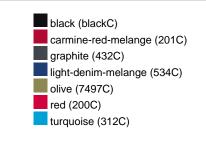

## Available colours

|                            | xs    | s     | М     | L     | XL    | XXL   | 3XL   |
|----------------------------|-------|-------|-------|-------|-------|-------|-------|
| Weight in g                | 474 g | 514 g | 552 g | 592 g | 632 g | 672 g | 712 g |
| VPE                        | 1/30  | 1/30  | 1/30  | 1/30  | 1/30  | 1/30  | 1/30  |
| (Pcs. per inner packaging  |       |       |       |       |       |       |       |
| / pcs. per outer packaging |       |       |       |       |       |       |       |

# Available colours