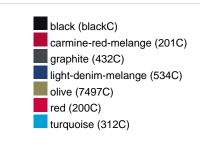

## Available colours

|                            | xs    | s     | М     | L     | XL    | XXL   | 3XL   |
|----------------------------|-------|-------|-------|-------|-------|-------|-------|
| Weight in g                | 327 g | 337 g | 366 g | 388 g | 415 g | 432 g | 450 g |
| VPE                        | 1/30  | 1/30  | 1/30  | 1/30  | 1/30  | 1/30  | 1/30  |
| (Pcs. per inner packaging  |       |       |       |       |       |       |       |
| / pcs. per outer packaging |       |       |       |       |       |       |       |