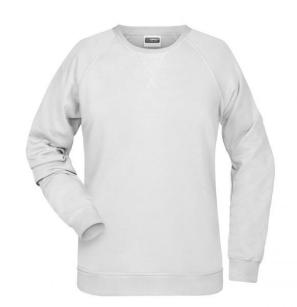

# Classic sweatshirt with raglan sleeves

 $\label{thm:problem} \mbox{High-quality French terry, 85\% combed ring-spun organic cotton Classic round neck, necktape}$ 

Collar and cuffs with elastane

Collar patch Tear off!-label 8021: lightly waisted

**Fabric:** Outer fabric (300 g/m²): 85%

cotton, 15% polyester

Country of origin: Pakistan

Customs tariff number: 61102099

Care instructions:

# Available colours

ash (WarmGray1C)
burgundy-melange (504C)
glacier-melange (3115C)
ink-melange (295C)
navy (296C)
petrol-melange (7477C)
royal-heather (285C)
wine (195C)

black (blackC)
carmine-red-melange (201C)
graphite (432C)
light-denim-melange (534C)
olive (7497C)
red (200C)
turquoise (312C)