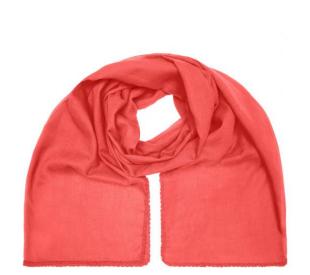

## Fashionable scarf with decorative border along the edge

Effective look

Soft and pleasant to wear Measurements: 170 x 70 cm

**Fabric:** Outer fabric (50 g/m²): 100% cotton

Country of origin: Volksrepublik China