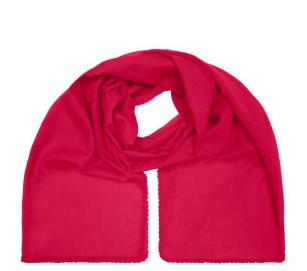

## Fashionable scarf with decorative border along the edge

Effective look

Soft and pleasant to wear Measurements: 170 x 70 cm

**Fabric:** Outer fabric (50 g/m²): 100% cotton

Country of origin: Volksrepublik China