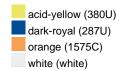

### Available colours

|                            | 30 x 50 cm |
|----------------------------|------------|
| Weight in g                | 60 g       |
| VPE                        | 5/250      |
| (Pcs. per inner packaging  |            |
| / pcs. per outer packaging |            |

#### Available colours

OEKO-TEX® Standard 100 Spa
OEKO-Tex® CONFIDENCE IN TEXTILES STANDARD 100 18.0.57944 HOHENSTEIN HTTI Tested for harmful substances. www.oeko-tex.com/standard100

Stand: 03.06.2024 - 16:11:51