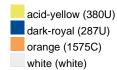

### Available colours

|                            | 30 x 50 cm |
|----------------------------|------------|
| Weight in g                | 60 g       |
| VPE                        | 5/250      |
| (Pcs. per inner packaging  |            |
| / pcs. per outer packaging |            |

#### Available colours

OEKO-TEX® Standard 100 Spa
OEKO-Tex® CONFIDENCE IN TEXTILES STANDARD 100 18.0.57944 HOHENSTEIN HTTI Tested for harmful substances. www.oeko-tex.com/standard100

Stand: 03.06.2024 - 17:47:23