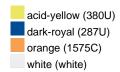

### Available colours

|                            | 30 x 50 cm |
|----------------------------|------------|
| Weight in g                | 60 g       |
| VPE                        | 5/250      |
| (Pcs. per inner packaging  |            |
| / pcs. per outer packaging |            |

#### Available colours

OEKO-TEX® Standard 100 Spa
OEKO-Tex® CONFIDENCE IN TEXTILES STANDARD 100 18.0.57944 HOHENSTEIN HTTI Tested for harmful substances. www.oeko-tex.com/standard100

Stand: 03.06.2024 - 18:47:06