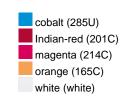

### Available colours

|                            | one size |
|----------------------------|----------|
| Weight in g                | 71 g     |
| VPE                        | 25/250   |
| (Pcs. per inner packaging  |          |
| / pcs. per outer packaging |          |

# Available colours

OEKO-TEX® Standard 100 Spa
OEKO-Tex® CONFIDENCE IN TEXTILES STANDARD 100 18.0.57944 HOHENSTEIN HTTI Tested for harmful substances. www.oeko-tex.com/standard100

Stand: 30.05.2024 - 18:29:55