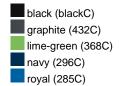

### Available colours

|                            | one size |
|----------------------------|----------|
| Weight in g                | 71 g     |
| VPE                        | 25/250   |
| (Pcs. per inner packaging  |          |
| / pcs. per outer packaging |          |

# Available colours

OEKO-TEX® Standard 100 Spa
OEKO-Tex® CONFIDENCE IN TEXTILES STANDARD 100 18.0.57944 HOHENSTEIN HTTI Tested for harmful substances. www.oeko-tex.com/standard100

Stand: 30.05.2024 - 18:29:55