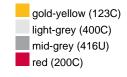

### Available colours

|                            | one size |
|----------------------------|----------|
| Weight in g                | 71 g     |
| VPE                        | 25/250   |
| (Pcs. per inner packaging  |          |
| / pcs. per outer packaging |          |

# Available colours

OEKO-TEX® Standard 100 Spa
OEKO-Tex® CONFIDENCE IN TEXTILES STANDARD 100 18.0.57944 HOHENSTEIN HTTI Tested for harmful substances. www.oeko-tex.com/standard100

Stand: 30.05.2024 - 18:29:55