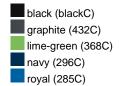

### Available colours

|                            | one size |
|----------------------------|----------|
| Weight in g                | 71 g     |
| VPE                        | 25/250   |
| (Pcs. per inner packaging  |          |
| / pcs. per outer packaging |          |

# Available colours

OEKO-TEX® Standard 100 Spa
OEKO-Tex® CONFIDENCE IN TEXTILES STANDARD 100 18.0.57944 HOHENSTEIN HTTI Tested for harmful substances. www.oeko-tex.com/standard100

Stand: 29.05.2024 - 04:29:26