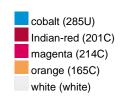

### Available colours

|                            | one size |
|----------------------------|----------|
| Weight in g                | 71 g     |
| VPE                        | 25/250   |
| (Pcs. per inner packaging  |          |
| / pcs. per outer packaging |          |

# Available colours

OEKO-TEX® Standard 100 Spa
OEKO-Tex® CONFIDENCE IN TEXTILES STANDARD 100 18.0.57944 HOHENSTEIN HTTI Tested for harmful substances. www.oeko-tex.com/standard100

Stand: 29.05.2024 - 03:46:24