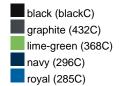

### Available colours

|                            | one size |
|----------------------------|----------|
| Weight in g                | 71 g     |
| VPE                        | 25/250   |
| (Pcs. per inner packaging  |          |
| / pcs. per outer packaging |          |

# Available colours

OEKO-TEX® Standard 100 Spa
OEKO-Tex® CONFIDENCE IN TEXTILES STANDARD 100 18.0.57944 HOHENSTEIN HTTI Tested for harmful substances. www.oeko-tex.com/standard100

Stand: 29.05.2024 - 03:46:24