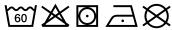

# **MB420 Guest Towel**





## Guest towel in a lot of colours

Soft cotton terry quality Size: 30 x 50 cm

Fabric: Outer fabric (420 g/m²): 100%

cotton

Country of origin: Türkiye

63026000 **Customs tariff number:** 

#### Care instructions:









### Available colours

|                            | one size |
|----------------------------|----------|
| Weight in g                | 71 g     |
| VPE                        | 25/250   |
| (Pcs. per inner packaging  |          |
| / pcs. per outer packaging |          |

| Measurements in cm | one size |
|--------------------|----------|
| Length             | 50,00 cm |
| Width              | 30,00 cm |
| Distance between   | 3,50 cm  |
| border and edge    |          |
| Distance between   | 2,50 cm  |
| border and edge    |          |

# Available colours









OEKO-TEX® Standard 100 Spa
OEKO-Tex® CONFIDENCE IN TEXTILES STANDARD 100 18.0.57944 HOHENSTEIN HTTI Tested for harmful substances. www.oeko-tex.com/standard100

Stand: 29.05.2024 - 03:46:24