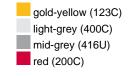

### Available colours

|                            | one size |
|----------------------------|----------|
| Weight in g                | 71 g     |
| VPE                        | 25/250   |
| (Pcs. per inner packaging  |          |
| / pcs. per outer packaging |          |

# Available colours

OEKO-TEX® Standard 100 Spa
OEKO-Tex® CONFIDENCE IN TEXTILES STANDARD 100 18.0.57944 HOHENSTEIN HTTI Tested for harmful substances. www.oeko-tex.com/standard100

Stand: 29.05.2024 - 03:46:24