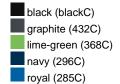

### Available colours

|                            | one size |
|----------------------------|----------|
| Weight in g                | 71 g     |
| VPE                        | 25/250   |
| (Pcs. per inner packaging  |          |
| / pcs. per outer packaging |          |

# Available colours

OEKO-TEX® Standard 100 Spa
OEKO-Tex® CONFIDENCE IN TEXTILES STANDARD 100 18.0.57944 HOHENSTEIN HTTI Tested for harmful substances. www.oeko-tex.com/standard100

Stand: 04.06.2024 - 16:34:30