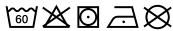

# **MB420 Guest Towel**





## Guest towel in a lot of colours

Soft cotton terry quality Size: 30 x 50 cm

Fabric: Outer fabric (420 g/m²): 100%

cotton

Country of origin: Türkiye

63026000 **Customs tariff number:** 

#### Care instructions:









### Available colours

|                            | one size |
|----------------------------|----------|
| Weight in g                | 71 g     |
| VPE                        | 25/250   |
| (Pcs. per inner packaging  |          |
| / pcs. per outer packaging |          |

| Measurements in cm | one size |
|--------------------|----------|
| Length             | 50,00 cm |
| Width              | 30,00 cm |
| Distance between   | 3,50 cm  |
| border and edge    |          |
| Distance between   | 2,50 cm  |
| border and edge    |          |

# Available colours









OEKO-TEX® Standard 100 Spa
OEKO-Tex® CONFIDENCE IN TEXTILES STANDARD 100 18.0.57944 HOHENSTEIN HTTI Tested for harmful substances. www.oeko-tex.com/standard100

Stand: 30.05.2024 - 00:41:27