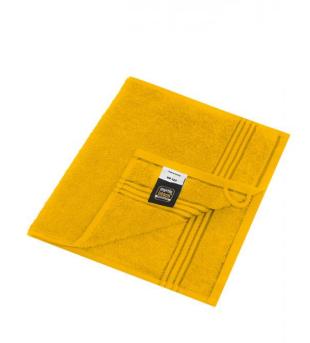

## Guest towel in a lot of colours

Soft cotton terry quality Size: 30 x 50 cm

Fabric: Outer fabric (420 g/m²): 100%

cotton

Country of origin: Türkiye

63026000 **Customs tariff number:** 