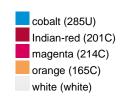

## Guest towel in a lot of colours

Soft cotton terry quality Size: 30 x 50 cm

Fabric: Outer fabric (420 g/m²): 100%

cotton

Country of origin: Türkiye

63026000 **Customs tariff number:** 

# Available colours

OEKO-TEX® Standard 100 Spa
OEKO-Tex® CONFIDENCE IN TEXTILES STANDARD 100 18.0.57944 HOHENSTEIN HTTI Tested for harmful substances. www.oeko-tex.com/standard100

Stand: 29.05.2024 - 02:21:55