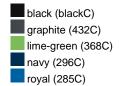

## Guest towel in a lot of colours

Soft cotton terry quality Size: 30 x 50 cm

Fabric: Outer fabric (420 g/m²): 100%

cotton

Country of origin: Türkiye

63026000 **Customs tariff number:** 

# Available colours

OEKO-TEX® Standard 100 Spa
OEKO-Tex® CONFIDENCE IN TEXTILES STANDARD 100 18.0.57944 HOHENSTEIN HTTI Tested for harmful substances. www.oeko-tex.com/standard100

Stand: 29.05.2024 - 02:21:55