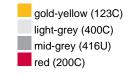

## Guest towel in a lot of colours

Soft cotton terry quality Size: 30 x 50 cm

Fabric: Outer fabric (420 g/m²): 100%

cotton

Country of origin: Türkiye

63026000 **Customs tariff number:** 

# Available colours

OEKO-TEX® Standard 100 Spa
OEKO-Tex® CONFIDENCE IN TEXTILES STANDARD 100 18.0.57944 HOHENSTEIN HTTI Tested for harmful substances. www.oeko-tex.com/standard100

Stand: 29.05.2024 - 02:21:55