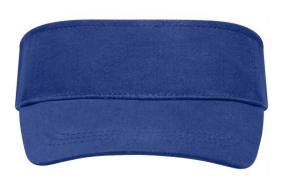

3 stitching lines on the peak Padded cotton sweatband Hook and loop fastener Brushed cotton

Fabric:

Country of origin:

Customs tariff number:

65050030

Volksrepublik China

Outer fabric: 100% cotton

Care instructions:

## Available colours

Features

Caps to print on

Caps with this label are ideal for printing and embroidering. The construction of the caps leaves a lot of space so the cap is easy to decorate, with the logo presented to perfection.