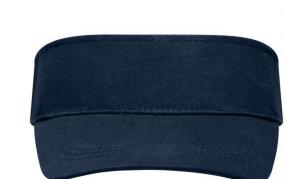

## Classic sunvisor in a lot of colours

3 stitching lines on the peak Padded cotton sweatband Hook and loop fastener Brushed cotton

Fabric:

Country of origin:

Customs tariff number:

65050030

Volksrepublik China

## Available colours

Features

Caps to print on

Caps with this label are ideal for printing and embroidering. The construction of the caps leaves a lot of space so the cap is easy to decorate, with the logo presented to perfection.