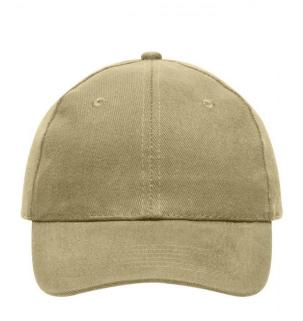

# 6 panel cap

6 embroidered ventilation holes 6 stitching lines on the peak Laminated front panels Padded satin sweatband Hook and loop fastener Heavy brushed cotton

**Fabric:** Outer fabric (260 g/m²): 100%

# 6 Panel

Division of cap into 6 segments. Advantage: One of the most popular cap shapes in Europe

Stand: 02.06.2024 - 14:20:06