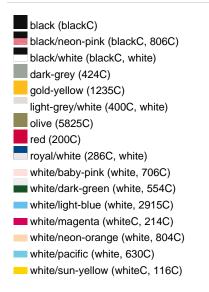

Care instructions:

Partner article:

Available colours

|                            | one size |
|----------------------------|----------|
| Weight in g                | 53 g     |
| VPE                        | 24/144   |
| (Pcs. per inner packaging  |          |
| / pcs. per outer packaging |          |

## Available colours

black/neon-green (blackC, 802C)
black/neon-yellow (blackC, 803C)
burgundy (7427C)
dark-grey/black (424C, blackC)
khaki (468C)
navy (2767C)
olive/white (5825C, white)
red/white (200C, white)
sun-yellow/black (116C, blackC)
white/black (white, blackC)
white/fern-green (whiteC, 347C)
white/navy (white, 2767C)
white/navy (white, 2767C)
white/neon-pink (white, 806C)
white/red (white, 200C)