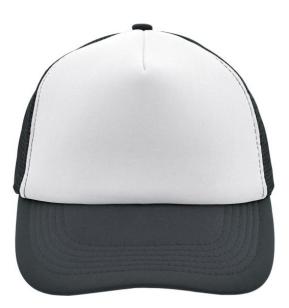

## Trendy 5 panel mesh cap in many colour combinations

6 stitching lines on the peak Fashion sweatband Matching children's cap ref. MB071 Size adjustment by 'click & snap' fastener

Fabric:Outer fabric: 100% polyesterCountry of origin:Volksrepublik ChinaCustoms tariff number:65050030