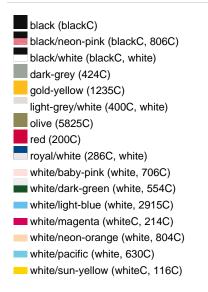

Care instructions:

Partner article:

Available colours

|                            | one size |
|----------------------------|----------|
| Weight in g                | 53 g     |
| VPE                        | 24/144   |
| (Pcs. per inner packaging  |          |
| / pcs. per outer packaging |          |

## Available colours

black/neon-green (blackC, 802C)
black/neon-yellow (blackC, 803C)
burgundy (7427C)
dark-grey/black (424C, blackC)
khaki (468C)
navy (2767C)
olive/white (5825C, white)
red/white (200C, white)
sun-yellow/black (116C, blackC)
white/black (white, blackC)
white/fern-green (whiteC, 347C)
white/navy (white, 2767C)
white/navy (white, 806C)
white/red (white, 200C)