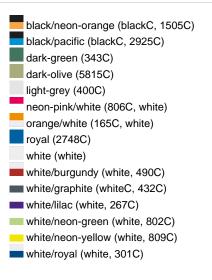

Care instructions:

Partner article:

Available colours

|                            | one size |
|----------------------------|----------|
| Weight in g                | 53 g     |
| VPE                        | 24/144   |
| (Pcs. per inner packaging  |          |
| / pcs. per outer packaging |          |

## Available colours

black/neon-green (blackC, 802C)
black/neon-yellow (blackC, 803C)
burgundy (7427C)
dark-grey/black (424C, blackC)
khaki (468C)
navy (2767C)
olive/white (5825C, white)
red/white (200C, white)
sun-yellow/black (116C, blackC)
white/black (white, blackC)
white/fern-green (whiteC, 347C)
white/navy (white, 2767C)
white/navy (white, 806C)
white/red (white, 200C)