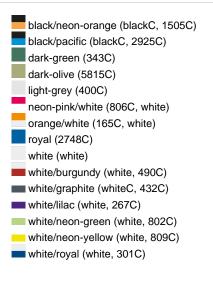

Care instructions:

Partner article:

Available colours

|                            | one size |
|----------------------------|----------|
| Weight in g                | 53 g     |
| VPE                        | 24/144   |
| (Pcs. per inner packaging  |          |
| / pcs. per outer packaging |          |

## Available colours

black/neon-green (blackC, 802C)
black/neon-yellow (blackC, 803C)
burgundy (7427C)
dark-grey/black (424C, blackC)
khaki (468C)
navy (2767C)
olive/white (5825C, white)
red/white (200C, white)
sun-yellow/black (116C, blackC)
white/black (white, blackC)
white/fern-green (whiteC, 347C)
white/light-grey (white, 400C)
white/navy (white, 2767C)
white/neon-pink (white, 806C)
white/red (white, 200C)