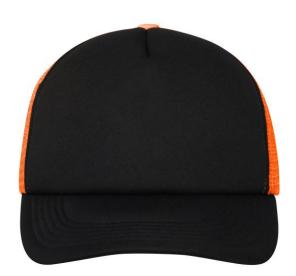

## Trendy 5 panel mesh cap in many colour combinations

6 stitching lines on the peak
Fashion sweatband
Matching children's cap ref. MB071
Size adjustment by 'click & snap' fastener

Fabric: Outer fabric: 100% polyester

## Available colours

black (blackC) black/neon-pink (blackC, 806C) black/white (blackC, white) dark-grey (424C) gold-yellow (1235C) light-grey/white (400C, white) olive (5825C) red (200C) royal/white (286C, white) white/baby-pink (white, 706C) white/dark-green (white, 554C) white/light-blue (white, 2915C) white/magenta (whiteC, 214C) white/neon-orange (white, 804C) white/pacific (white, 630C) white/sun-yellow (whiteC, 116C)

black/neon-green (blackC, 802C)
black/neon-yellow (blackC, 803C)
burgundy (7427C)
dark-grey/black (424C, blackC)
khaki (468C)
navy (2767C)
olive/white (5825C, white)
red/white (200C, white)
sun-yellow/black (116C, blackC)
white/black (white, blackC)
white/fern-green (whiteC, 347C)
white/light-grey (white, 400C)
white/navy (white, 2767C)
white/neon-pink (white, 806C)

black/neon-orange (blackC, 1505C)
black/pacific (blackC, 2925C)
dark-green (343C)
dark-green (343C)
light-grey (400C)
neon-pink/white (806C, white)
orange/white (165C, white)
royal (2748C)
white (white)
white/burgundy (white, 490C)
white/graphite (whiteC, 432C)
white/lilac (white, 267C)
white/neon-green (white, 802C)
white/royal (white, 301C)