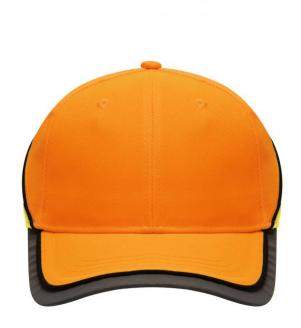

# Functional 6 panel cap in loud neon colours

2 embroidered ventilation holes 4 stitching lines on the peak Contrasting piping around the cap Laminated front panels Padded satin sweat band

Reflective hook and loop fastener and border around the peak (without protective function/no PPE)

# Available colours

neon-orange/neon-yellow (1505C, 809C) neon-yell

neon-yellow/neon-orange (809C, 804C)