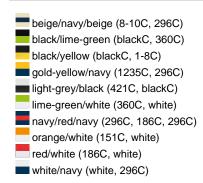

### Sandwich cap in a multitude of colour combinations

6 embroidered ventilation holes 6 decorative stitching lines on the peak Front panels laminated Lined satin sweatband Clip fastener with brass buckle and embroidered eyelet Super heavy brushed cotton

Fabric: Outer fabric (350 g/m²): 100%

cotton

Country of origin: Volksrepublik China

Customs tariff number: 65050030

### Care instructions:



## Available colours

|                            | one size |
|----------------------------|----------|
| Weight in g                | 84 g     |
| VPE                        | 24/144   |
| (Pcs. per inner packaging  |          |
| / pcs. per outer packaging |          |

### Available colours









# **OEKO-TEX® Stoff**

The fabric of this article has been tested for harmful substances and certified acc. to STANDARD 100 by OEKO-



# 6 Panel

Division of cap into 6 segments. Advantage: One of the most popular cap shapes in Europe

Stand: 03.06.2024 - 10:54:09