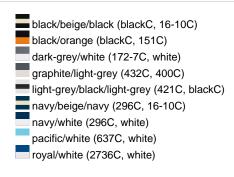

### Sandwich cap in a multitude of colour combinations

6 embroidered ventilation holes 6 decorative stitching lines on the peak Front panels laminated Lined satin sweatband Clip fastener with brass buckle and embroidered eyelet Super heavy brushed cotton

Fabric: Outer fabric (350 g/m²): 100%

cotton

Country of origin: Volksrepublik China

Customs tariff number: 65050030

### Care instructions:



## Available colours

|                            | one size |
|----------------------------|----------|
| Weight in g                | 84 g     |
| VPE                        | 24/144   |
| (Pcs. per inner packaging  |          |
| / pcs. per outer packaging |          |

### Available colours









# **OEKO-TEX® Stoff**

The fabric of this article has been tested for harmful substances and certified acc. to STANDARD 100 by OEKO-



# 6 Panel

Division of cap into 6 segments. Advantage: One of the most popular cap shapes in Europe

Stand: 03.06.2024 - 10:54:09