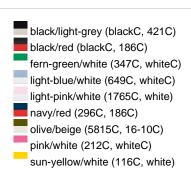

### Sandwich cap in a multitude of colour combinations

6 embroidered ventilation holes 6 decorative stitching lines on the peak Front panels laminated Lined satin sweatband Clip fastener with brass buckle and embroidered eyelet Super heavy brushed cotton

Fabric: Outer fabric (350 g/m²): 100%

cotton

Country of origin: Volksrepublik China

Customs tariff number: 65050030

### Care instructions:



## Available colours

|                            | one size |
|----------------------------|----------|
| Weight in g                | 84 g     |
| VPE                        | 24/144   |
| (Pcs. per inner packaging  |          |
| / pcs. per outer packaging |          |

### Available colours









# **OEKO-TEX® Stoff**

The fabric of this article has been tested for harmful substances and certified acc. to STANDARD 100 by OEKO-



# 6 Panel

Division of cap into 6 segments. Advantage: One of the most popular cap shapes in Europe

Stand: 03.06.2024 - 10:54:09