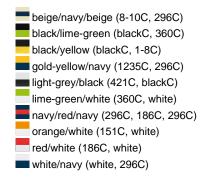

### Sandwich cap in a multitude of colour combinations

6 embroidered ventilation holes 6 decorative stitching lines on the peak Front panels laminated Lined satin sweatband Clip fastener with brass buckle and embroidered eyelet Super heavy brushed cotton

Fabric: Outer fabric (350 g/m²): 100%

cotton

Country of origin: Volksrepublik China

Customs tariff number: 65050030

### Care instructions:



## Available colours

|                            | one size |
|----------------------------|----------|
| Weight in g                | 84 g     |
| VPE                        | 24/144   |
| (Pcs. per inner packaging  |          |
| / pcs. per outer packaging |          |

### Available colours









# **OEKO-TEX® Stoff**

The fabric of this article has been tested for harmful substances and certified acc. to STANDARD 100 by OEKO-



# 6 Panel

Division of cap into 6 segments. Advantage: One of the most popular cap shapes in Europe

Stand: 03.06.2024 - 09:20:49