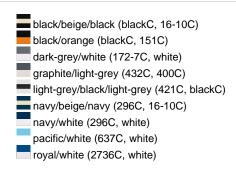

### Sandwich cap in a multitude of colour combinations

6 embroidered ventilation holes 6 decorative stitching lines on the peak Front panels laminated Lined satin sweatband Clip fastener with brass buckle and embroidered eyelet Super heavy brushed cotton

Fabric: Outer fabric (350 g/m²): 100%

cotton

Country of origin: Volksrepublik China

Customs tariff number: 65050030

### Care instructions:



## Available colours

|                            | one size |
|----------------------------|----------|
| Weight in g                | 84 g     |
| VPE                        | 24/144   |
| (Pcs. per inner packaging  |          |
| / pcs. per outer packaging |          |

### Available colours









# **OEKO-TEX® Stoff**

The fabric of this article has been tested for harmful substances and certified acc. to STANDARD 100 by OEKO-



# 6 Panel

Division of cap into 6 segments. Advantage: One of the most popular cap shapes in Europe

Stand: 03.06.2024 - 09:20:49