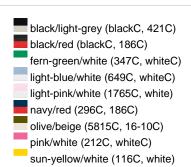

### Sandwich cap in a multitude of colour combinations

6 embroidered ventilation holes 6 decorative stitching lines on the peak Front panels laminated Lined satin sweatband Clip fastener with brass buckle and embroidered eyelet Super heavy brushed cotton

Fabric: Outer fabric (350 g/m²): 100%

cotton

Country of origin: Volksrepublik China

Customs tariff number: 65050030

### Care instructions:



## Available colours

|                            | one size |
|----------------------------|----------|
| Weight in g                | 84 g     |
| VPE                        | 24/144   |
| (Pcs. per inner packaging  |          |
| / pcs. per outer packaging |          |

### Available colours









# **OEKO-TEX® Stoff**

The fabric of this article has been tested for harmful substances and certified acc. to STANDARD 100 by OEKO-



# 6 Panel

Division of cap into 6 segments. Advantage: One of the most popular cap shapes in Europe

Stand: 03.06.2024 - 09:20:49