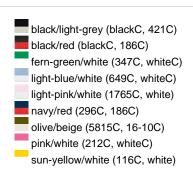

### Sandwich cap in a multitude of colour combinations

6 embroidered ventilation holes 6 decorative stitching lines on the peak Front panels laminated Lined satin sweatband Clip fastener with brass buckle and embroidered eyelet

Super heavy brushed cotton

**Fabric:** Outer fabric (350 g/m²): 100%

cotton

Country of origin: Volksrepublik China

Customs tariff number: 65050030

### Care instructions:



## Available colours

|                            | one size |
|----------------------------|----------|
| Weight in g                | 84 g     |
| VPE                        | 24/144   |
| (Pcs. per inner packaging  |          |
| / pcs. per outer packaging |          |

### Available colours









# **OEKO-TEX® Stoff**

The fabric of this article has been tested for harmful substances and certified acc. to STANDARD 100 by OEKO-



# 6 Panel

Division of cap into 6 segments. Advantage: One of the most popular cap shapes in Europe

Stand: 03.06.2024 - 11:16:07