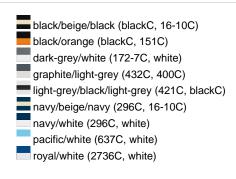

### Sandwich cap in a multitude of colour combinations

6 embroidered ventilation holes 6 decorative stitching lines on the peak Front panels laminated Lined satin sweatband Clip fastener with brass buckle and embroidered eyelet

Super heavy brushed cotton

**Fabric:** Outer fabric (350 g/m²): 100%

cotton

Country of origin: Volksrepublik China

Customs tariff number: 65050030

### Care instructions:



## Available colours

|                            | one size |
|----------------------------|----------|
| Weight in g                | 84 g     |
| VPE                        | 24/144   |
| (Pcs. per inner packaging  |          |
| / pcs. per outer packaging |          |

### Available colours









# **OEKO-TEX® Stoff**

The fabric of this article has been tested for harmful substances and certified acc. to STANDARD 100 by OEKO-



# 6 Panel

Division of cap into 6 segments. Advantage: One of the most popular cap shapes in Europe

Stand: 03.06.2024 - 11:16:07