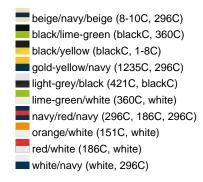

### Sandwich cap in a multitude of colour combinations

6 embroidered ventilation holes 6 decorative stitching lines on the peak Front panels laminated Lined satin sweatband Clip fastener with brass buckle and embroidered eyelet

Super heavy brushed cotton

**Fabric:** Outer fabric (350 g/m²): 100%

cotton

Country of origin: Volksrepublik China

Customs tariff number: 65050030

### Care instructions:



## Available colours

|                            | one size |
|----------------------------|----------|
| Weight in g                | 84 g     |
| VPE                        | 24/144   |
| (Pcs. per inner packaging  |          |
| / pcs. per outer packaging |          |

### Available colours









# **OEKO-TEX® Stoff**

The fabric of this article has been tested for harmful substances and certified acc. to STANDARD 100 by OEKO-



# 6 Panel

Division of cap into 6 segments. Advantage: One of the most popular cap shapes in Europe

Stand: 03.06.2024 - 11:16:07