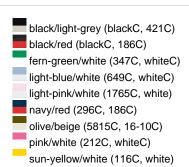

### Sandwich cap in a multitude of colour combinations

6 embroidered ventilation holes 6 decorative stitching lines on the peak Front panels laminated Lined satin sweatband Clip fastener with brass buckle and embroidered eyelet Super heavy brushed cotton

**Fabric:** Outer fabric (350 g/m²): 100%

cotton

Country of origin: Volksrepublik China

Customs tariff number: 65050030

### Care instructions:



## Available colours

|                            | one size |
|----------------------------|----------|
| Weight in g                | 84 g     |
| VPE                        | 24/144   |
| (Pcs. per inner packaging  |          |
| / pcs. per outer packaging |          |

### Available colours









# **OEKO-TEX® Stoff**

The fabric of this article has been tested for harmful substances and certified acc. to STANDARD 100 by OEKO-TEX®



# 6 Panel

Division of cap into 6 segments. Advantage: One of the most popular cap shapes in Europe

Stand: 01.06.2024 - 14:39:01