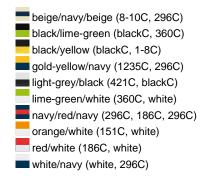

### Sandwich cap in a multitude of colour combinations

6 embroidered ventilation holes 6 decorative stitching lines on the peak Front panels laminated Lined satin sweatband Clip fastener with brass buckle and embroidered eyelet Super heavy brushed cotton

**Fabric:** Outer fabric (350 g/m²): 100%

cotton

Country of origin: Volksrepublik China

Customs tariff number: 65050030

### Care instructions:



## Available colours

|                            | one size |
|----------------------------|----------|
| Weight in g                | 84 g     |
| VPE                        | 24/144   |
| (Pcs. per inner packaging  |          |
| / pcs. per outer packaging |          |

### Available colours









# **OEKO-TEX® Stoff**

The fabric of this article has been tested for harmful substances and certified acc. to STANDARD 100 by OEKO-TEX®



# 6 Panel

Division of cap into 6 segments. Advantage: One of the most popular cap shapes in Europe

Stand: 01.06.2024 - 14:39:01