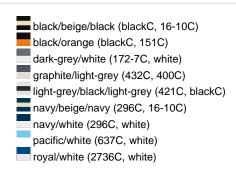

### Sandwich cap in a multitude of colour combinations

6 embroidered ventilation holes 6 decorative stitching lines on the peak Front panels laminated Lined satin sweatband Clip fastener with brass buckle and embroidered eyelet Super heavy brushed cotton

**Fabric:** Outer fabric (350 g/m²): 100%

cotton

Country of origin: Volksrepublik China

Customs tariff number: 65050030

### Care instructions:



## Available colours

|                            | one size |
|----------------------------|----------|
| Weight in g                | 84 g     |
| VPE                        | 24/144   |
| (Pcs. per inner packaging  |          |
| / pcs. per outer packaging |          |

### Available colours









# **OEKO-TEX® Stoff**

The fabric of this article has been tested for harmful substances and certified acc. to STANDARD 100 by OEKO-TEX®



# 6 Panel

Division of cap into 6 segments. Advantage: One of the most popular cap shapes in Europe

Stand: 01.06.2024 - 14:39:01