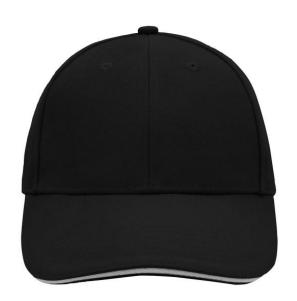

### Sandwich cap in a multitude of colour combinations

6 embroidered ventilation holes 6 decorative stitching lines on the peak Front panels laminated Lined satin sweatband Clip fastener with brass buckle and embroidered eyelet Super heavy brushed cotton

# 6 Panel

Division of cap into 6 segments. Advantage: One of the most popular cap shapes in Europe

Stand: 03.06.2024 - 12:43:53