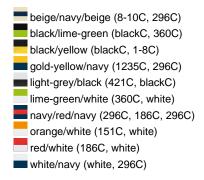

### Sandwich cap in a multitude of colour combinations

6 embroidered ventilation holes 6 decorative stitching lines on the peak Front panels laminated Lined satin sweatband Clip fastener with brass buckle and embroidered eyelet Super heavy brushed cotton

**Fabric:** Outer fabric (350 g/m²): 100%

cotton

Country of origin: Volksrepublik China

Customs tariff number: 65050030

### Care instructions:



## Available colours

|                            | one size |
|----------------------------|----------|
| Weight in g                | 84 g     |
| VPE                        | 24/144   |
| (Pcs. per inner packaging  |          |
| / pcs. per outer packaging |          |

### Available colours









# **OEKO-TEX® Stoff**

The fabric of this article has been tested for harmful substances and certified acc. to STANDARD 100 by OEKO-TEX®



# 6 Panel

Division of cap into 6 segments. Advantage: One of the most popular cap shapes in Europe

Stand: 03.06.2024 - 11:36:42