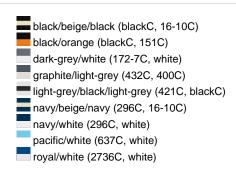

### Sandwich cap in a multitude of colour combinations

6 embroidered ventilation holes 6 decorative stitching lines on the peak Front panels laminated Lined satin sweatband Clip fastener with brass buckle and embroidered eyelet Super heavy brushed cotton

**Fabric:** Outer fabric (350 g/m²): 100%

cotton

Country of origin: Volksrepublik China

Customs tariff number: 65050030

### Care instructions:



## Available colours

|                            | one size |
|----------------------------|----------|
| Weight in g                | 84 g     |
| VPE                        | 24/144   |
| (Pcs. per inner packaging  |          |
| / pcs. per outer packaging |          |

### Available colours









# **OEKO-TEX® Stoff**

The fabric of this article has been tested for harmful substances and certified acc. to STANDARD 100 by OEKO-TEX®



# 6 Panel

Division of cap into 6 segments. Advantage: One of the most popular cap shapes in Europe

Stand: 03.06.2024 - 11:36:42