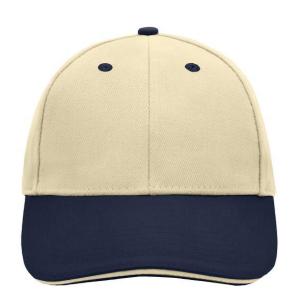

### Sandwich cap in a multitude of colour combinations

6 embroidered ventilation holes 6 decorative stitching lines on the peak Front panels laminated Lined satin sweatband Clip fastener with brass buckle and embroidered eyelet Super heavy brushed cotton

**Fabric:** Outer fabric (350 g/m²): 100%

cotton

Country of origin: Volksrepublik China

Customs tariff number: 65050030