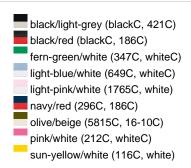

### Sandwich cap in a multitude of colour combinations

6 embroidered ventilation holes 6 decorative stitching lines on the peak Front panels laminated Lined satin sweatband Clip fastener with brass buckle and embroidered eyelet Super heavy brushed cotton

**Fabric:** Outer fabric (350 g/m²): 100%

cotton

Country of origin: Volksrepublik China

Customs tariff number: 65050030

### Care instructions:



## Available colours

|                            | one size |
|----------------------------|----------|
| Weight in g                | 84 g     |
| VPE                        | 24/144   |
| (Pcs. per inner packaging  |          |
| / pcs. per outer packaging |          |

### Available colours









# **OEKO-TEX® Stoff**

The fabric of this article has been tested for harmful substances and certified acc. to STANDARD 100 by OEKO-TEX®



# 6 Panel

Division of cap into 6 segments. Advantage: One of the most popular cap shapes in Europe

Stand: 03.06.2024 - 11:36:42