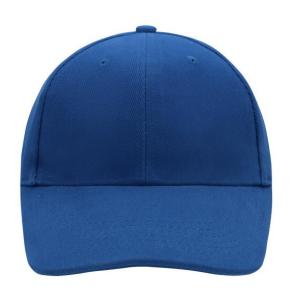

# Classic 6 panel cap with close-fitting front panels

6 embroidered ventilation holes 6 stitching lines on the peak Padded satin sweatband Clip fastener with brass buckle and embroidered eyelet

Cup rasterier with brass buckle and embroidered eyele

### 6 Panel

Division of cap into 6 segments. Advantage: One of the most popular cap shapes in Europe

Stand: 03.06.2024 - 16:46:56