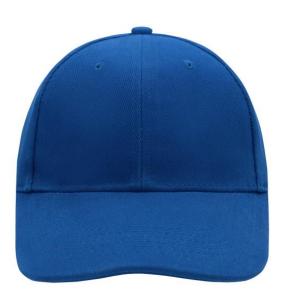

## Classic cap with laminated front panels

6 embroidered ventilation holes 8 stitching lines on the peak Padded satin sweatband Clip fastener with silver buckle and embroidered eyelet Super heavy brushed cotton

## 6 Panel

Division of cap into 6 segments. Advantage: One of the most popular cap shapes in Europe