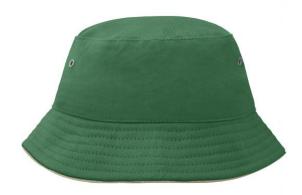

### Trendy children's hat made of smooth cotton

Piping on brim partly in contrasting colour 4 metal eyelets 8 stitching lines on the brim Padded satin sweatband Size: 54 cm/from the age of 4 Matching hat for adults see ref. MB012