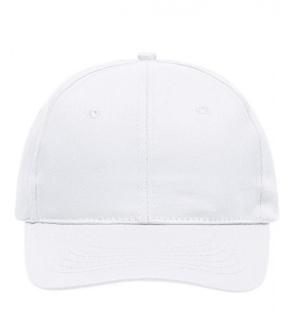

## Classic promo cap with laminated front panels

6 embroidered ventilation holes 6 stitching lines on the peak Cotton sweatband Hook and loop fastener

Fabric:

Country of origin:

Customs tariff number:

65050030

Available colours

black (blackC) white (white)

navy (296C)

signal-red (186C)

Features

6 Panel

Division of cap into 6 segments. Advantage: One of the most popular cap shapes in Europe

Stand: 03.06.2024 - 19:14:41