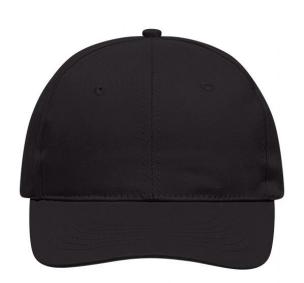

# Classic promo cap with laminated front panels

6 embroidered ventilation holes 6 stitching lines on the peak Cotton sweatband Hook and loop fastener

**Fabric:** Outer fabric: 100% cotton

Country of origin: Volksrepublik China

## 6 Panel

Division of cap into 6 segments. Advantage: One of the most popular cap shapes in Europe

Stand: 03.06.2024 - 19:25:46