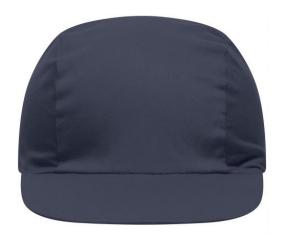

# Promo cap with vertical panel and elastic band

Low-profile Cotton sweatband

**Fabric:** Outer fabric (165 g/m²): 100%

cotton

Country of origin: Volksrepublik China

Customs tariff number: 65050030

# Caps to print on

Caps with this label are ideal for printing and embroidering. The construction of the caps leaves a lot of space so the cap is easy to decorate, with the logo presented to perfection.

#### 3 Panel

Division of cap into 3 segments. Advantage: A large advertising space without annoying seams on front- and side-panels

Stand: 03.06.2024 - 11:12:56