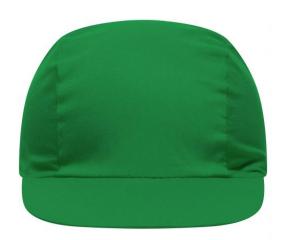

# Promo cap with vertical panel and elastic band

Low-profile Cotton sweatband

**Fabric:** Outer fabric (165 g/m²): 100%

cotton

Country of origin: Volksrepublik China

Customs tariff number: 65050030

#### 3 Panel

Division of cap into 3 segments. Advantage: A large advertising space without annoying seams on front- and side-panels

Stand: 03.06.2024 - 12:48:49