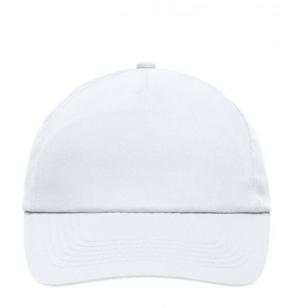

# Promo cap with flap-lamination in front panel

4 embroidered ventilation holes 6 stitching lines on the peak Cotton sweatband Hook and loop fastener

**Fabric:** Outer fabric (165 g/m²): 100%

cotton

Country of origin: Volksrepublik China

# 5 Panel Cap

Division of cap into 5 segments. Advantage: A large advertising space without annoying seams on front panels

Stand: 29.05.2024 - 01:43:13