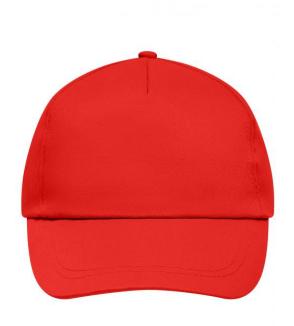

### Promo Cap with lightly laminated front panel

4 embroidered ventilation holes 2 stitching lines on the peak Cotton sweatband Hook and loop fastener

**Fabric:** Outer fabric (165 g/m²): 100%

cotton

Country of origin: Volksrepublik China

## 5 Panel Cap

Division of cap into 5 segments. Advantage: A large advertising space without annoying seams on front panels

Stand: 01.06.2024 - 17:49:50