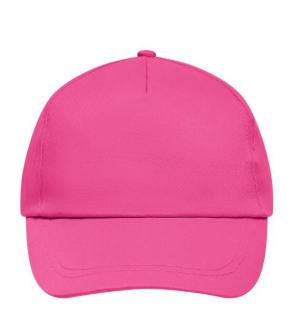

### Promo Cap with lightly laminated front panel

4 embroidered ventilation holes 2 stitching lines on the peak Cotton sweatband Hook and loop fastener

**Fabric:** Outer fabric (165 g/m²): 100%

cotton

Country of origin: Volksrepublik China

## 5 Panel Cap

Division of cap into 5 segments. Advantage: A large advertising space without annoying seams on front panels

Stand: 03.06.2024 - 07:12:47