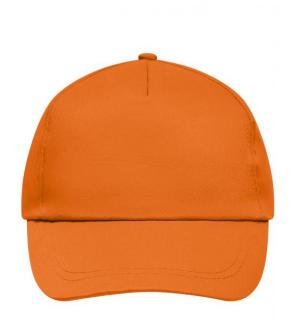

### Promo Cap with lightly laminated front panel

4 embroidered ventilation holes 2 stitching lines on the peak Cotton sweatband Hook and loop fastener

**Fabric:** Outer fabric (165 g/m²): 100%

cotton

Country of origin: Volksrepublik China

## 5 Panel Cap

Division of cap into 5 segments. Advantage: A large advertising space without annoying seams on front panels

Stand: 03.06.2024 - 11:05:16