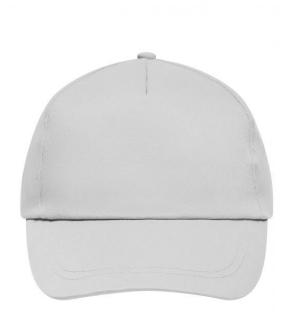

### Promo Cap with lightly laminated front panel

4 embroidered ventilation holes 2 stitching lines on the peak Cotton sweatband Hook and loop fastener

**Fabric:** Outer fabric (165 g/m²): 100%

cotton

Country of origin: Volksrepublik China

## 5 Panel Cap

Division of cap into 5 segments. Advantage: A large advertising space without annoying seams on front panels

Stand: 01.06.2024 - 13:50:02