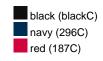

#### Available colours

| A Validatio Colouro        |       |       |       |       |       |       |  |  |  |  |
|----------------------------|-------|-------|-------|-------|-------|-------|--|--|--|--|
|                            | S     | М     | L     | XL    | XXL   | 3XL   |  |  |  |  |
| Weight in g                | 422 g | 459 g | 508 g | 526 g | 558 g | 607 g |  |  |  |  |
| VPE                        | 1/20  | 1/20  | 1/20  | 1/20  | 1/20  | 1/20  |  |  |  |  |
| (Pcs. per inner packaging  |       |       |       |       |       |       |  |  |  |  |
| / pcs. per outer packaging |       |       |       |       |       |       |  |  |  |  |

# Available colours