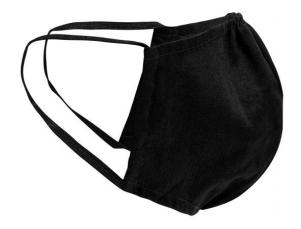

## Reusable, double-layer mouth-nose mask

100% cotton

Elastic rubber band for a good fit

Washable at 60 °

Dimensions approx: 13 x 22 cm

No medical device, no personal protective equipment (PPE) Exclusively for private and non-medical applications