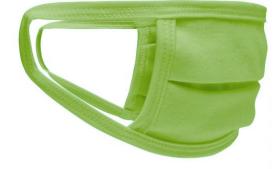

100% cotton single jersey, Two-ply Elastic band for a good fit Washable at 60°C Measurements: approx. 17 cm x 8 cm Neither a medical product nor a personal protective equipment (PPE) Exclusively for private, not for medical use MADE IN GERMANY

Available colours

lime-green (360C) turquoise (312C) navy (296C) white (white) pink (212C)

Stand: 03.06.2024 - 13:49:11