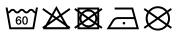

100% cotton single jersey, Two-ply Elastic band for a good fit Washable at 60°C Measurements: approx. 17 cm x 8 cm Neither a medical product nor a personal protective equipment (PPE) Exclusively for private, not for medical use MADE IN GERMANY

Care instructions:

Available colours

|                            | one size |
|----------------------------|----------|
| Weight in g                | 7 g      |
| VPE                        | 10/100   |
| (Pcs. per inner packaging  |          |
| / pcs. per outer packaging |          |