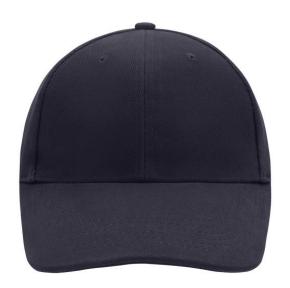

# Classic 6 panel cap with close-fitting front panels

6 embroidered ventilation holes 6 stitching lines on the peak Padded satin sweatband Clip fastener with brass buckle and embroidered eyelet Super heavy brushed cotton

### 6 Panel

Division of cap into 6 segments. Advantage: One of the most popular cap shapes in Europe

Stand: 05.06.2024 - 05:43:30