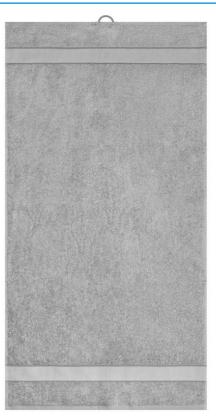

## Available colours

## Towel in fashionable design

Pleasantly soft cotton terry, combed ring-spun organic-cotton Optimum absorbency Selection of fashionable, bright colours 50 x 100 cm

Fabric:

Outer fabric (420 g/m<sup>2</sup>): 100% cotton