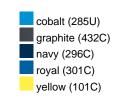

### Available colours

|                            | one size |
|----------------------------|----------|
| Weight in g                | 73 g     |
| VPE                        | 5/250    |
| (Pcs. per inner packaging  |          |
| / pcs. per outer packaging |          |

## Available colours

OEKO-TEX® Standard 100 Spa
OEKO-Tex® CONFIDENCE IN TEXTILES STANDARD 100 18.0.57944 HOHENSTEIN HTTI Tested for harmful substances. www.oeko-tex.com/standard100

Stand: 02.06.2024 - 02:05:38