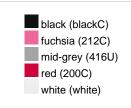

### Available colours

|                            | one size |
|----------------------------|----------|
| Weight in g                | 73 g     |
| VPE                        | 5/250    |
| (Pcs. per inner packaging  |          |
| / pcs. per outer packaging |          |

## Available colours

OEKO-TEX® Standard 100 Spa
OEKO-Tex® CONFIDENCE IN TEXTILES STANDARD 100 18.0.57944 HOHENSTEIN HTTI Tested for harmful substances. www.oeko-tex.com/standard100

Stand: 02.06.2024 - 02:05:38