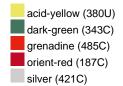

### Available colours

|                            | one size |
|----------------------------|----------|
| Weight in g                | 73 g     |
| VPE                        | 5/250    |
| (Pcs. per inner packaging  |          |
| / pcs. per outer packaging |          |

## Available colours

OEKO-TEX® Standard 100 Spa
OEKO-Tex® CONFIDENCE IN TEXTILES STANDARD 100 18.0.57944 HOHENSTEIN HTTI Tested for harmful substances. www.oeko-tex.com/standard100

Stand: 02.06.2024 - 02:05:38