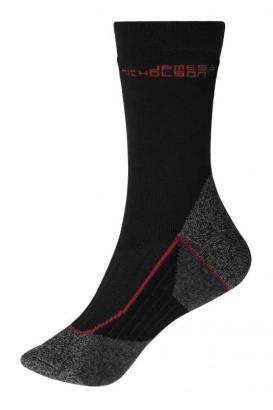

## Functional socks for ladies and men

Calf-high Warm and thermo-regulating Flat, pressure-free whipped seam Elastic, wide cuffs

**Fabric:** Outer fabric: 68% polyester, 18%

polyamide, 6% wool, 6% polypropylene, 2% elastane

# Available colours

black/red (blackC, 200C)

## Features