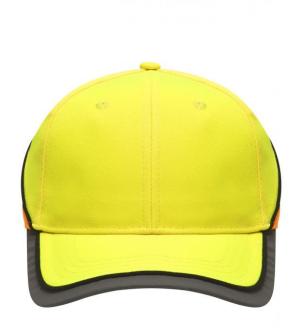

## Functional 6 panel cap in loud neon colours

2 embroidered ventilation holes 4 stitching lines on the peak Contrasting piping around the cap Laminated front panels Padded satin sweat band

Reflective hook and loop fastener and border around the peak (without protective function/no PPE)

# Available colours

neon-orange/neon-yellow (1505C, 809C) neon-yellow/neon-orange (809C, 804C)

#### 6 Panel

Division of cap into 6 segments. Advantage: One of the most popular cap shapes in Europe

Stand: 02.06.2024 - 04:34:06