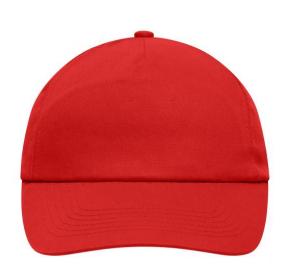

## Promo cap with flap-lamination in front panel

4 embroidered ventilation holes 6 stitching lines on the peak Cotton sweatband Hook and loop fastener

**Fabric:** Outer fabric (165 g/m²): 100%

cotton

Country of origin: Volksrepublik China

## Available colours

navy (296C)

signal-red (199C)

Caps to print on Caps with this label are ideal for printing and embroidering. The construction of the caps leaves a lot of space so the cap is easy to decorate, with the logo presented to perfection.

## 5 Panel Cap

Division of cap into 5 segments. Advantage: A large advertising space without annoying seams on front panels

Stand: 02.06.2024 - 03:51:54